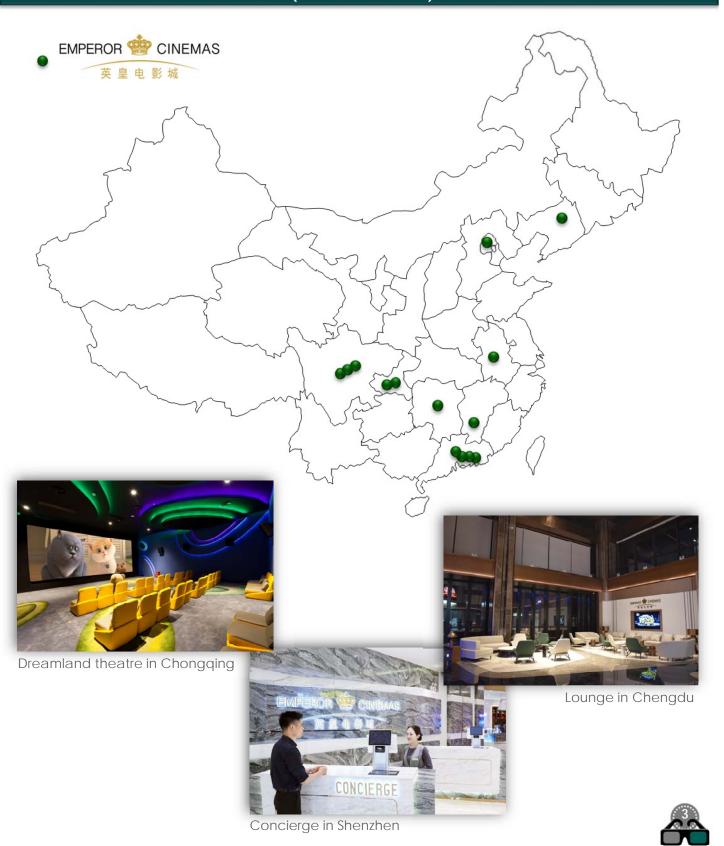

### Company at a Glance

Covered 25 cinemas in Mainland China, Hong Kong and Macau with 187 houses and over 27,000 seats as at 30 Jun 2024

# Cinema Network in Mainland China (as at 30 Jun 2024)

|     | Location                             | No. of Houses | No. of Seats |
|-----|--------------------------------------|---------------|--------------|
| Mai |                                      |               |              |
| 1.  | Shin Kong Place, Chongqing           | 18            | 2,298        |
| 2.  | The MixC, Hefei                      | 13            | 1,980        |
| 3.  | Wenjiang Shin Kong Place, Chengdu    | 10            | 1,836        |
| 4.  | UpperHills, Shenzhen                 | 9             | 1,817        |
| 5.  | Shanshan Outlet Plaza, Ganzhou       | 9             | 1,500        |
| 6.  | IFS Mall, Changsha                   | 6             | 1,267        |
| 7.  | U Fun, Chengdu                       | 8             | 1,225        |
| 8.  | Emperor Group Centre, Beijing        | 10            | 1,154        |
| 9.  | IFS Mall, Chongqing *                | 6             | 1,104        |
| 10. | IFS Mall, Chengdu *                  | 8             | 1,064        |
| 11. | NOVA, Foshan                         | 7             | 1,053        |
| 12. | PAFC Mall, Shenzhen                  | 7             | 984          |
| 13. | Shengjing Long City, Shenyang        | 8             | 966          |
| 14. | East Pacific Shopping Mall, Shenzhen | 9             | 449          |

<sup>\*</sup> Newly opened in FY2023/24

# Cinema Network in Mainland China (as at 30 Jun 2024)

www.EmpCulture.com

Issued on 26 Sep 2024

# Cinema Network in Hong Kong and Macau (as at 30 Jun 2024)

|     | Location                              | No. of Houses | No. of Seats |  |  |  |
|-----|---------------------------------------|---------------|--------------|--|--|--|
| Hon | Hong Kong (Sub-total: 10)             |               |              |  |  |  |
| 15. | Plaza Hollywood, Diamond Hill CINEMAS | 6             | 1,595        |  |  |  |
| 16. | iSQUARE, Tsim Sha Tsui                | 5             | 979          |  |  |  |
| 17. | Times Square, Causeway Bay            | 5             | 917          |  |  |  |
| 18. | The Wai, Tai Wai * EMPEROR CINEMAS    | 6             | 912          |  |  |  |
| 19. | The LOHAS, Tseung Kwan O              | 6             | 883          |  |  |  |
| 20. | Citywalk, Tsuen Wan                   | 5             | 687          |  |  |  |
| 21. | MOSTown, Ma On Shan                   | 4             | 435          |  |  |  |
| 22. | New Town Commercial Arcade, Tuen Mun  | 4             | 385          |  |  |  |
| 23. | THE SOUTHSIDE, Wong Chuk Hang*        | 4             | 384          |  |  |  |
| 24. | Entertainment Building, Central       | 5             | 219          |  |  |  |
| Mad | Macau (Sub-total: 1)                  |               |              |  |  |  |
| 25. | Lisboeta Macau                        | 9             | 1,241        |  |  |  |

<sup>\*</sup> Newly opened in FY2023/24

Kiosk in iSQUARE, Hong Kong

Lobby in The Wai, Hong Kong

the CORONET VIP House in Lisboeta Macau