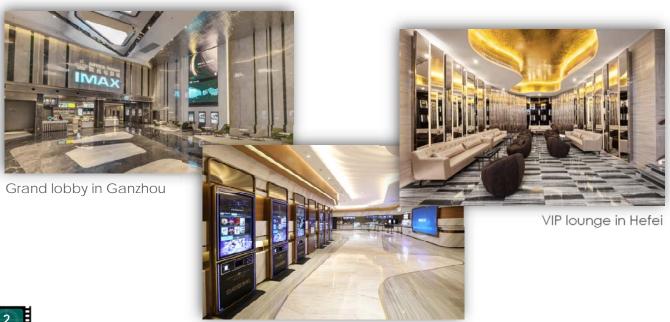

t Plaza, Ganzhou       | 9             | 1,500        |
| 6.  | IFS Mall, Changsha                   | 6             | 1,267        |
| 7.  | U Fun, Chengdu                       | 8             | 1,225        |
| 8.  | Emperor Group Centre, Beijing        | 10            | 1,154        |
| 9.  | IFS Mall, Chongqing *                | 6             | 1,104        |
| 10. | IFS Mall, Chengdu *                  | 8             | 1,064        |
| 11. | NOVA, Foshan                         | 7             | 1,053        |
| 12. | PAFC Mall, Shenzhen                  | 7             | 984          |
| 13. | Shengjing Long City, Shenyang        | 8             | 966          |
| 14. | East Pacific Shopping Mall, Shenzhen | 9             | 449          |

<sup>\*</sup> Newly opened in FY2023/24





# Cinema Network in Mainland China (as at 30 Jun 2024)



www.EmpCulture.com

Issued on 26 Sep 2024



# Cinema Network in Hong Kong and Macau (as at 30 Jun 2024)

|     | Location                              | No. of Houses | No. of Seats |  |  |  |
|-----|---------------------------------------|---------------|--------------|--|--|--|
| Hon | Hong Kong (Sub-total: 10)             |               |              |  |  |  |
| 15. | Plaza Hollywood, Diamond Hill CINEMAS | 6             | 1,595        |  |  |  |
| 16. | iSQUARE, Tsim Sha Tsui                | 5             | 979          |  |  |  |
| 17. | Times Square, Causeway Bay            | 5             | 917          |  |  |  |
| 18. | The Wai, Tai Wai * EMPEROR CINEMAS    | 6             | 912          |  |  |  |
| 19. | The LOHA