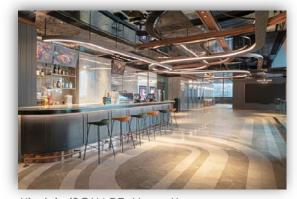

# Cinema Network in Hong Kong and Macau (as at 30 Jun 2024)

|     | Location                              | No. of Houses | No. of Seats |  |  |  |
|-----|---------------------------------------|---------------|--------------|--|--|--|
| Hon | Hong Kong (Sub-total: 10)             |               |              |  |  |  |
| 15. | Plaza Hollywood, Diamond Hill CINEMAS | 6             | 1,595        |  |  |  |
| 16. | iSQUARE, Tsim Sha Tsui                | 5             | 979          |  |  |  |
| 17. | Times Square, Causeway Bay            | 5             | 917          |  |  |  |
| 18. | The Wai, Tai Wai * EMPEROR CINEMAS    | 6             | 912          |  |  |  |
| 19. | The LOHAS, Tseung Kwan O              | 6             | 883          |  |  |  |
| 20. | Citywalk, Tsuen Wan                   | 5             | 687          |  |  |  |
| 21. | MOSTown, Ma On Shan                   | 4             | 435          |  |  |  |
| 22. | New Town Commercial Arcade, Tuen Mun  | 4             | 385          |  |  |  |
| 23. | THE SOUTHSIDE, Wong Chuk Hang*        | 4             | 384          |  |  |  |
| 24. | Entertainment Building, Central       | 5             | 219          |  |  |  |
| Mad | Macau (Sub-total: 1)                  |               |              |  |  |  |
| 25. | Lisboeta Macau                        | 9             | 1,241        |  |  |  |

<sup>\*</sup> Newly opened in FY2023/24

Kiosk in iSQUARE, Hong Kong

Lobby in The Wai, Hong Kong

the CORONET VIP House in Lisboeta Macau